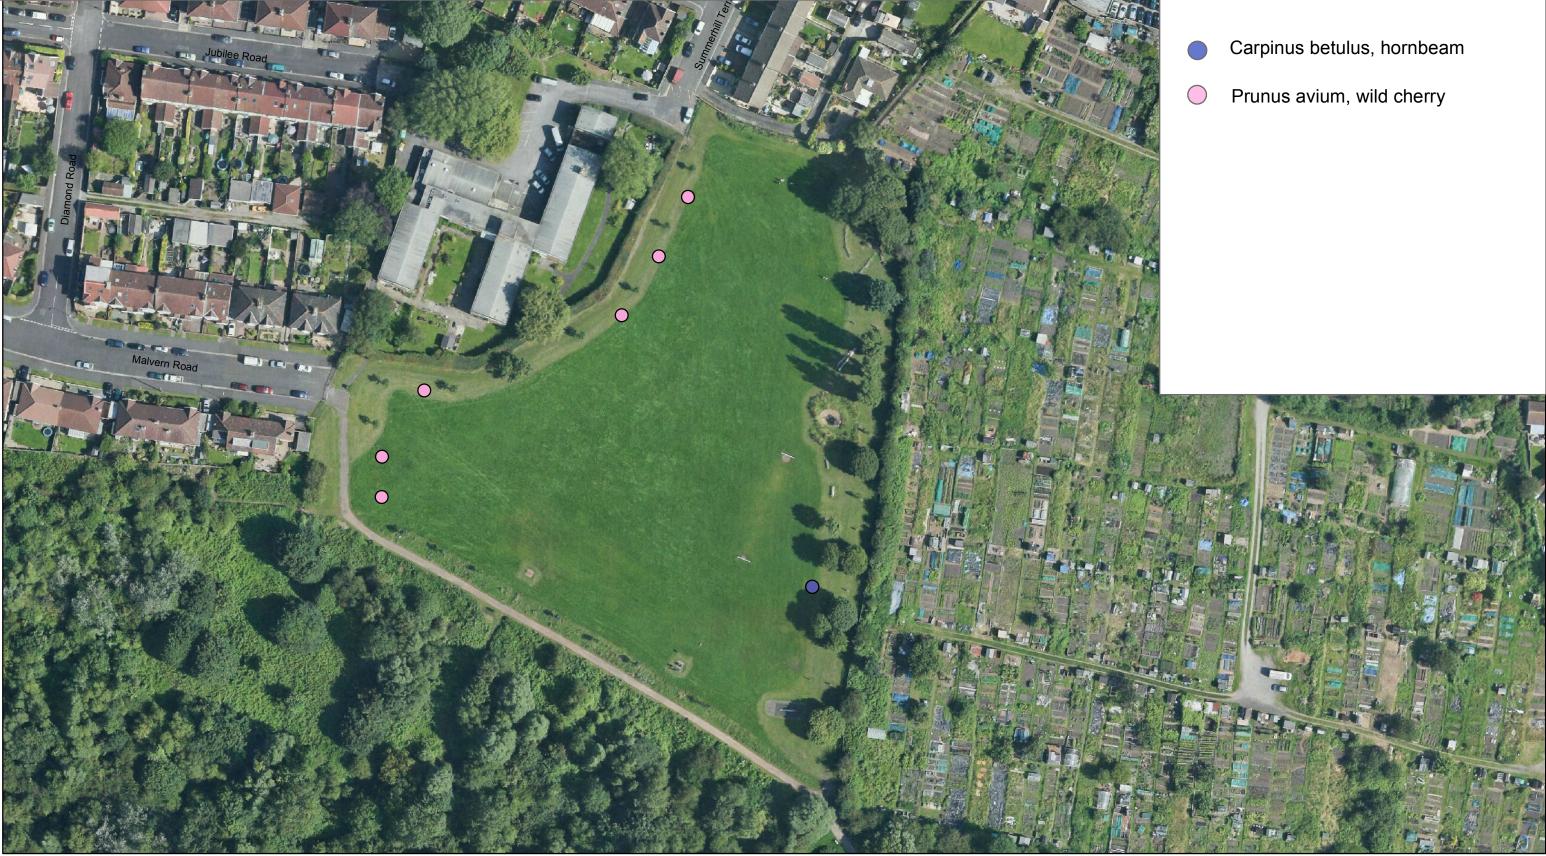

## Troopers Hill Fields: Tree Planting Plan FINAL

## Site: Troopers Hill Fields FINAL Tree Planting Plan 2015/2016

Comments are invited to: Environment & Leisure, One Tree Per Child, 4th Floor, Brunel House, St Georges Rd, BS1 5UY T: 0117 3574398 E: onetreeperchild@bristol.gov.uk

## LEGEND **Tree Planting Locations**

**ENVIRONMENT & LEISURE** 

NEIGHBOURHOODS DIRECTORATE

Scale: @A3 1:1,011 Date: 04/11/2015

Environmental and Leisure Services Brunel House Phone: 0117 922 3719 St George's Road bristolparks@bristol.gov.uk Bristol BS1 5UY www.bristol.gov.uk/parks