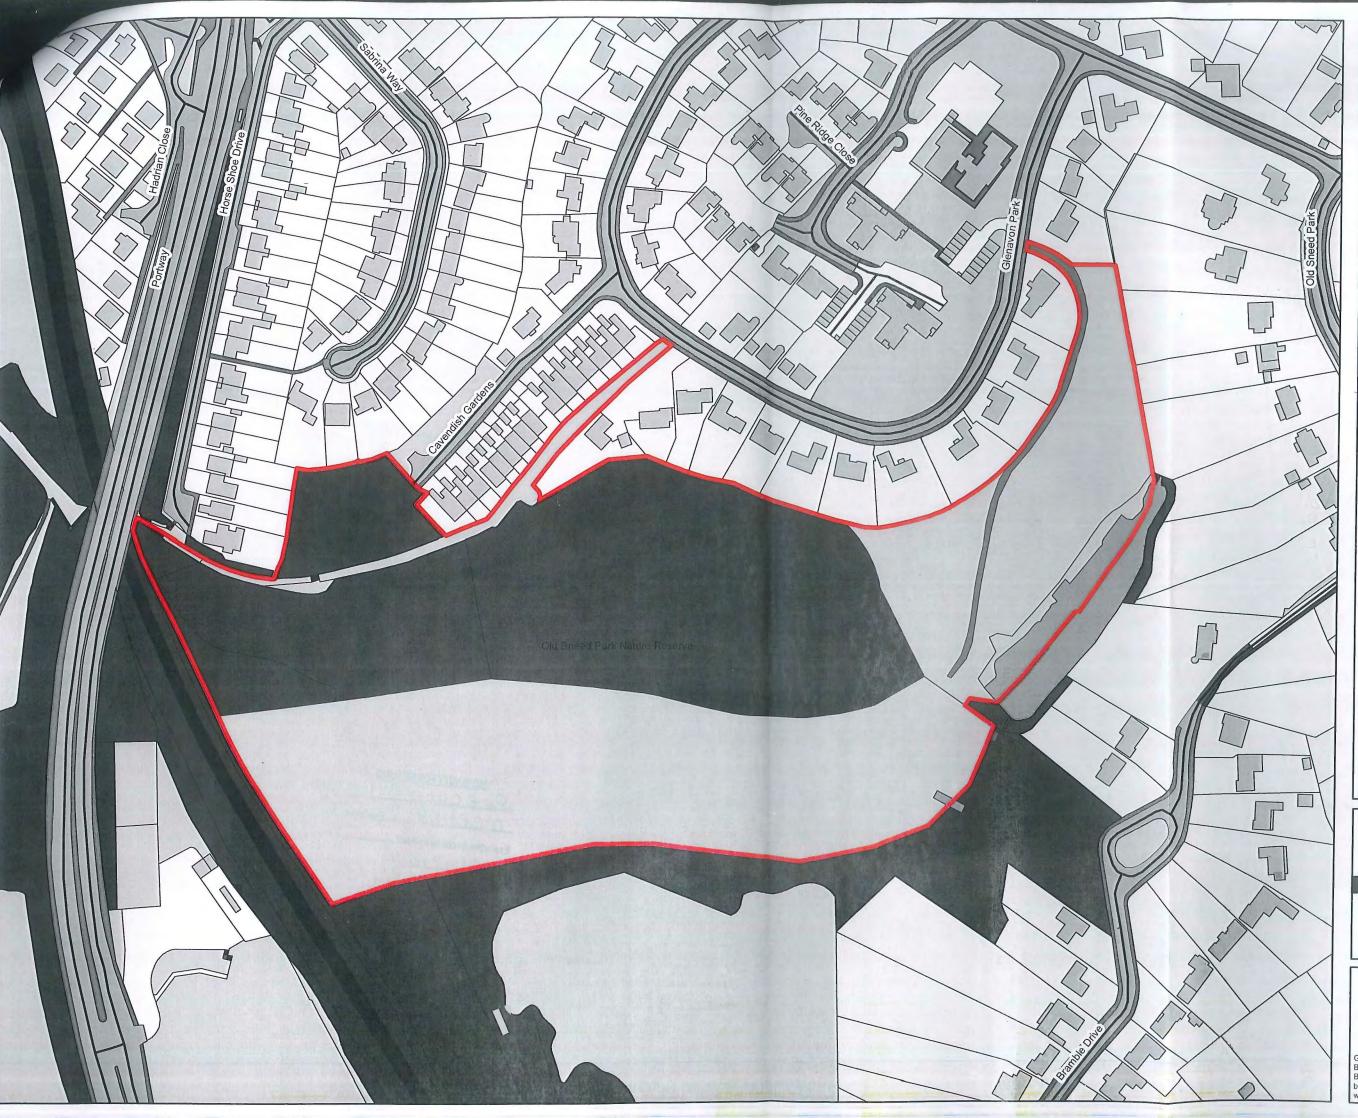

#### **OLD SNEED PARK**

In pursuance of Sections 19 and 21 of the National Parks and Access to the Countryside Act 1949 ("the Act") and all other powers enabling them in that behalf, the City Council of Bristol hereby DECLARES that the land at Old Sneed Park containing 6.3 ha or thereabouts situated in the County of Bristol and shown edged red on the attached plan ("the Land") has been acquired by the Council

### **Bristol City Council**

Old Sneed Park Nature Reserve

6.3 Hectares

**Duly Authorised Officer** 

138796

The provision of information by Bristol City Council does not imply a right to reproduce or commercially exploit such information without the Council's express prior written permission.
Reproduction or commercial exploitation of information provided by the Council without its express permission may be an infringement of copyright.

© Blom Pictometry 2016

© Crown Copyright and database right 2019.

Ordnance Survey 100023406.

PARKS & GREEN SPACES

Scale: @A3 1:1,680 Date: 28/01/2020

GROWTH & REGENERATION DIRECTORATE

MANAGEMENT OF PLACE SERVICE Bristol Parks Service
Bower Ashton Depot, Kennel Lodge Rd, Bristol.
bristolparks@bristol.gov.uk
www.bristol.gov.uk/parks