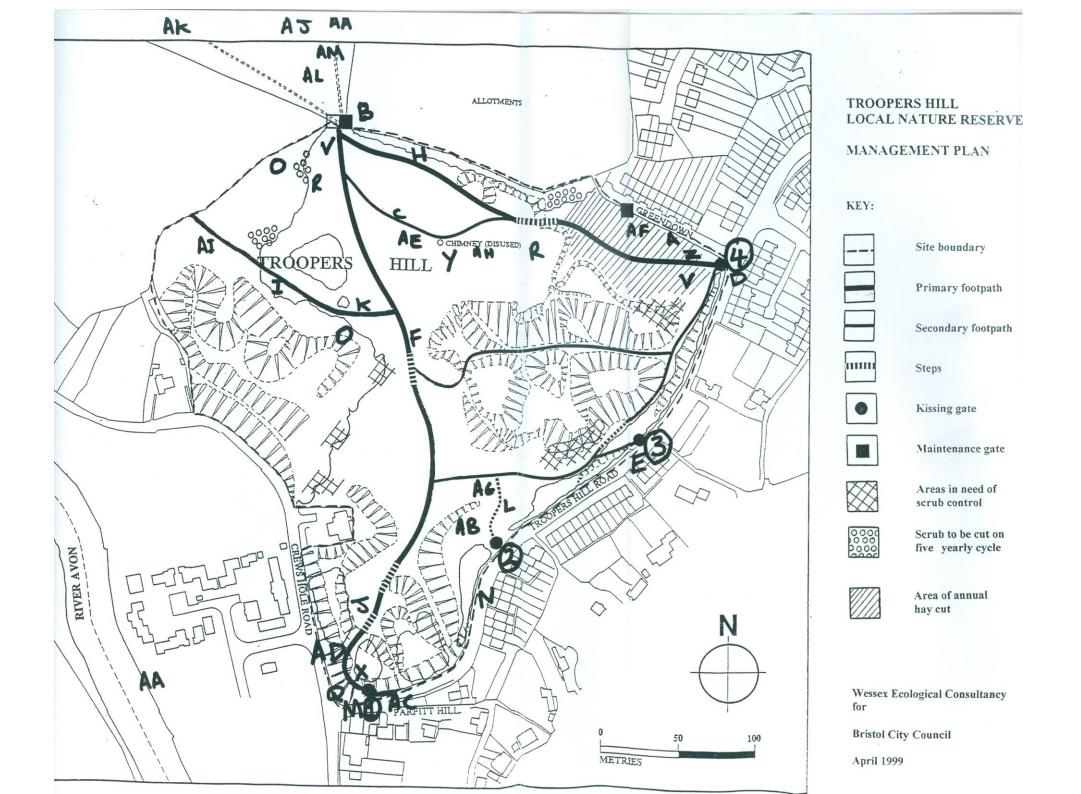

## **Original Schedule of Proposed Works**

The schedule and site plan on the following two pages formed the basis for the 2004 Management and Action Plan.

The location of items A to AM on the schedule are shown on the plan.

The hand written figures on the left on the schedule were an initial prioritisation of the tasks and suggested years in which the works would be carried out. Year 1 being from April 2004 to March 2005. Year 0 referred to ongoing tasks.

## Friends of Troopers Hill

| Γ     | Prop | posed Tasks                                               | Next Action                       | Notes                                |
|-------|------|-----------------------------------------------------------|-----------------------------------|--------------------------------------|
|       |      | Repair Greendown fence                                    | Work Party                        |                                      |
| 2     |      | Repair/provide wheelchair access from playing field       | Design/quote                      |                                      |
| -     |      | Improve path for wheelchair access                        | Investigate possible grants       |                                      |
|       |      | Provide child buggy access from TH Rd/Greendown (No 4)    | Design/quote                      |                                      |
| 1     |      | Gate/stile at TH Rd No 3 entrance                         | BCC to install or Work Party      | Motorcycle Risk                      |
| 1     |      | Repairs/improvements to steps below chimney               | BCC to repair                     |                                      |
| 0     |      | Litter Picking - General                                  | Work Party                        |                                      |
| 0     |      | Clear litter from 'den'                                   | Work Party                        |                                      |
| 0     | I    | Clear brambles from areas of broom - Sally's Glade        | Work Party                        |                                      |
| 0     | J    | Clear brambles to left of path from TH Rd No 1 entrance   | Work Party                        |                                      |
| 0     | K    | Further clearance path towards Crews Hole Woods           | Work Party                        |                                      |
| 1     | L    | Clear existing steps/path from TH Rd No 2 entrance        | Work Party                        |                                      |
| 1     | M    | Repair gate at TH Rd No1 entrance                         | Work Party                        |                                      |
| 1     |      | Repairs to TH Rd fence                                    | Work Party                        |                                      |
| 01/2  | 0    | Eradicate Japanese Knotweed                               | BCC contract                      |                                      |
|       | Р    | Dog Bins                                                  | Locations/BCC contract            |                                      |
|       | Q    | Inspect/repair stack at bottom of TH Rd                   | Establish current status with BCC |                                      |
| Z     | R    | Surround to existing benches                              | Agree type of surface             |                                      |
| 1     | S    | Bench 1                                                   | Agree location and design/quotes  |                                      |
| 1     | T    | Bench 2                                                   | Agree location and design/quotes  |                                      |
| 1     | U    | Bench 3                                                   | Agree location and design/quotes  |                                      |
| 2     | V    | Replace existing sign boards                              | Agree location and design         |                                      |
| 1     | W    | Signs on entrance gates                                   | Agree location and design         | 'Troopers Hill Local Nature Reserve' |
| 1     | Х    | New sign board bottom of TH near stack                    | Agree location and design         |                                      |
| 221   | Υ    | New sign board near chimney                               | Agree location and design         |                                      |
|       | Z    | Friends notice board                                      | Agree location and design         |                                      |
| 3     | AA   | Direction signs at Summerhill Rd & Crews Hole Rd/River    | Agree location and design         |                                      |
| 3     | AB   | Create new steps from TH Rd No 2 entrance                 | Agree location and design         |                                      |
| ろろろろろ | AC   | Improve road access from TH Rd No 1 - kerbs?              | Speak to Highways Dept            |                                      |
| 3     | AD   | Crossing/access from Crews Hole Rd                        | Speak to Highways Dept            |                                      |
| 3     | AE   | View point indicator plinth                               | Design (school involvement?)      |                                      |
| 4     | AF   | Plant hedge along Greendown fence                         | Consult residents                 | BTCV?                                |
| 1/2   | AC   | Control Bracken                                           | Work Party                        | 0                                    |
|       | AH   | Clean/concrete floor inside chimney                       | Work Party                        |                                      |
|       | AI   | Create new glade areas in woodland as invertibrate survey | Work Party                        |                                      |
| (1)   | AJ   | New fence Summerhill Ter entrance to playing field        | Speak to BCC                      | Stop motorcycles                     |
| (i)   | AK   |                                                           | Speak to BCC                      | Stop motorcycles                     |
| 3     | AL   | Improvements to playing field                             | Lobby BCC/St George Partnership   |                                      |
| 4     | AM   |                                                           | Design/agree route                |                                      |